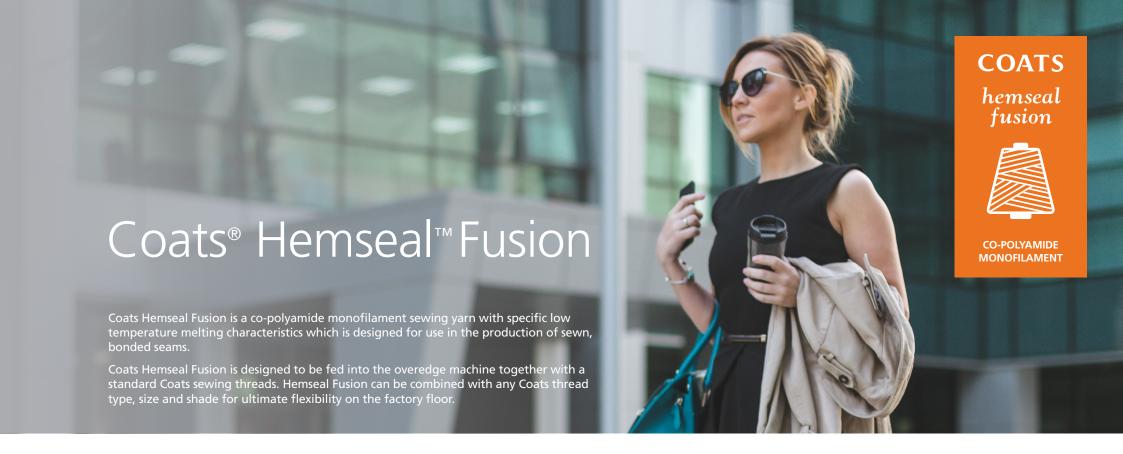

#### WHY CHOOSE HEMSEAL FUSION?

- Exceptionally comfortable and flat overlocked seams with secured fabric edge
- Ability to achieve bonded curved seams and bonded short length seams
- · Cost effective, high speed flexible seam bonding
- Certified to Öko-Tex Standard 100, class I
- Meets Coats restricted substance list

#### **MAIN USES**

- Application of trim and edging
- Creative alternative to bonded seams using standard sewing machinery
- Securing hems on trousers, skirts and dresses





# Coats Hemseal Fusion



#### **PRODUCT RANGE**

| Article | TEX | Tkt | Length | Strength<br>cN | Melting<br>Temperature | Elongation<br>Min-Max |
|---------|-----|-----|--------|----------------|------------------------|-----------------------|
| FTL2    | 16  | 180 | 2000m  | 500            | 8